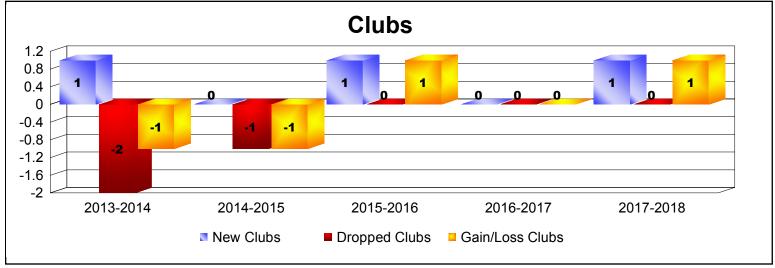

District 103 C

As of June 2018 Cumulative

| Year      | New<br>Clubs | Dropped<br>Clubs | Gain/<br>Loss<br>Clubs | New<br>Members | Charter<br>Members | Reinstate<br>Members | Transfer<br>Members | Total<br>Member<br>Added | Total<br>Members<br>Dropped | Gain/<br>Loss<br>Members |
|-----------|--------------|------------------|------------------------|----------------|--------------------|----------------------|---------------------|--------------------------|-----------------------------|--------------------------|
| 2013-2014 | 1            | -2               | -1                     | 134            | 20                 | 6                    | 15                  | 175                      | -159                        | 16                       |
| 2014-2015 | 0            | -1               | -1                     | 92             | 0                  | 7                    | 15                  | 114                      | -178                        | -64                      |
| 2015-2016 | 1            | 0                | 1                      | 116            | 23                 | 1                    | 10                  | 150                      | -185                        | -35                      |
| 2016-2017 | 0            | 0                | 0                      | 122            | 1                  | 5                    | 7                   | 135                      | -139                        | -4                       |
| 2017-2018 | 1            | 0                | 1                      | 139            | 20                 | 7                    | 14                  | 180                      | -198                        | -18                      |
| Average   | 1            | -1               | 0                      | 121            | 13                 | 5                    | 12                  | 151                      | -172                        | -21                      |