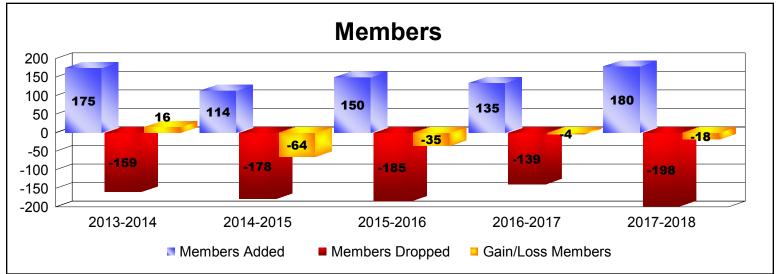

District 103 C

As of June 2018 Cumulative

| Year      | New<br>Clubs | Dropped<br>Clubs | Gain/<br>Loss<br>Clubs | New<br>Members | Charter<br>Members | Reinstate<br>Members | Transfer<br>Members | Total<br>Member<br>Added | Total<br>Members<br>Dropped | Gain/<br>Loss<br>Members |
|-----------|--------------|------------------|------------------------|----------------|--------------------|----------------------|---------------------|--------------------------|-----------------------------|--------------------------|
| 2013-2014 | 1            | -2               | -1                     | 134            | 20                 | 6                    | 15                  | 175                      | -159                        | 16                       |
| 2014-2015 | 0            | -1               | -1                     | 92             | 0                  | 7                    | 15                  | 114                      | -178                        | -64                      |
| 2015-2016 | 1            | 0                | 1                      | 116            | 23                 | 1                    | 10                  | 150                      | -185                        | -35                      |
| 2016-2017 | 0            | 0                | 0                      | 122            | 1                  | 5                    | 7                   | 135                      | -139                        | -4                       |
| 2017-2018 | 1            | 0                | 1                      | 139            | 20                 | 7                    | 14                  | 180                      | -198                        | -18                      |
| Average   | 1            | -1               | 0                      | 121            | 13                 | 5                    | 12                  | 151                      | -172                        | -21                      |